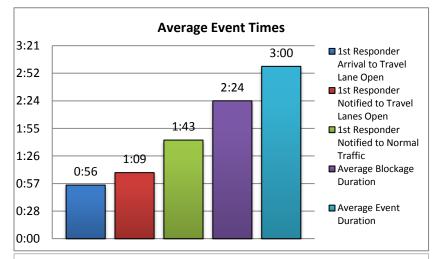

# 3. Number of RISC Events: 0

| 6. Average Open Roads Policy &          |      |  |  |  |  |  |  |
|-----------------------------------------|------|--|--|--|--|--|--|
| Normal Traffic Times for I-75 Incidents |      |  |  |  |  |  |  |
| Average Incident Duration From First    | 0:56 |  |  |  |  |  |  |
| Responder Arrival to Travel Lane Open   | 0.30 |  |  |  |  |  |  |
| Average Incident Duration From First    | 1:09 |  |  |  |  |  |  |
| Responder Notified to Travel Lane Open  | 1.09 |  |  |  |  |  |  |
| Average Incident Duration From First    | 1:43 |  |  |  |  |  |  |
| Responder Notified to Normal Traffic    | 1.43 |  |  |  |  |  |  |

| 7. Average Blockage/Event Duration - For All Lane Blocking Events |      |  |  |  |  |  |  |
|-------------------------------------------------------------------|------|--|--|--|--|--|--|
| Number of Events                                                  | 5432 |  |  |  |  |  |  |
| Number of Lane Blocking Events                                    | 307  |  |  |  |  |  |  |
| Number of Secondary Incidents                                     | 42   |  |  |  |  |  |  |
| Average Blockage Duration                                         | 2:24 |  |  |  |  |  |  |
| Average Event Duration                                            | 3:00 |  |  |  |  |  |  |