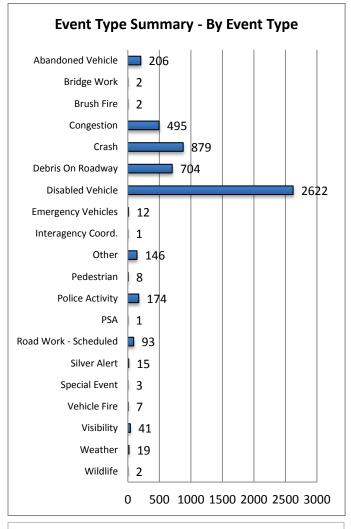

Note: Event Detection Source Categories listed as zero are not included in the above chart.

| 17. Event Type Summary |             |                       |                              |
|------------------------|-------------|-----------------------|------------------------------|
| Event Types            | # of Events | Average On Scene Time | Average<br>Event<br>Duration |
| Abandoned Vehicle      | 206         | 2:08                  | 8:42                         |
| Amber Alert            | 0           | 0:00                  | 0:00                         |
| Bridge Work            | 2           | 0:11                  | 0:20                         |
| Brush Fire             | 2           | 0:00                  | 0:34                         |
| Congestion             | 495         | 0:01                  | 1:14                         |
| Crash                  | 879         | 0:56                  | 1:19                         |
| Debris On Roadway      | 704         | 0:11                  | 0:19                         |
| Disabled Vehicle       | 2622        | 0:22                  | 1:12                         |
| Emergency Vehicles     | 12          | 0:54                  | 1:02                         |
| Evacuation             | 0           | 0:00                  | 0:00                         |
| Flooding               | 0           | 0:00                  | 0:00                         |
| Interagency Coord.     | 1           | 0:12                  | 0:19                         |
| LEO Alert              | 0           | 0:00                  | 0:00                         |
| Other                  | 146         | 0:02                  | 0:31                         |
| Pedestrian             | 8           | 0:06                  | 0:16                         |
| Police Activity        | 174         | 0:19                  | 0:23                         |
| PSA                    | 1           | 0:00                  | 84:43                        |
| Road Work - Emergency  | 0           | 0:00                  | 0:00                         |
| Road Work - Scheduled  | 93          | 0:17                  | 5:42                         |
| Silver Alert           | 15          | 0:00                  | 3:22                         |
| Special Event          | 3           | 0:00                  | 12:56                        |
| Vehicle Fire           | 7           | 1:10                  | 1:36                         |
| Visibility             | 41          | 0:22                  | 3:22                         |
| Weather                | 19          | 0:00                  | 1:48                         |
| Wildlife               | 2           | 0:10                  | 0:30                         |
| Total Events           | 5432        | 0:29                  | 6:30                         |