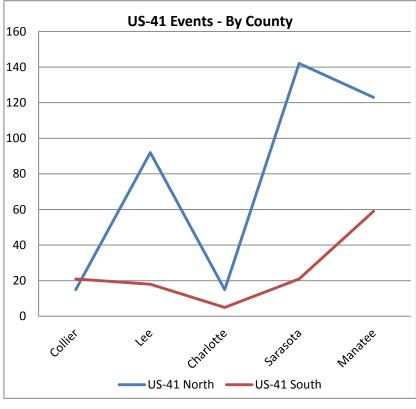

| US-41 Northbound |     |  |
|------------------|-----|--|
| Collier 15       |     |  |
| Lee              | 92  |  |
| Charlotte        | 15  |  |
| Sarasota         | 142 |  |
| Manatee          | 123 |  |
| North Total      | 387 |  |

| US-41 Southbound |     |  |
|------------------|-----|--|
| Collier 21       |     |  |
| Lee              | 18  |  |
| Charlotte        | 5   |  |
| Sarasota         | 21  |  |
| Manatee          | 59  |  |
| South Total      | 124 |  |