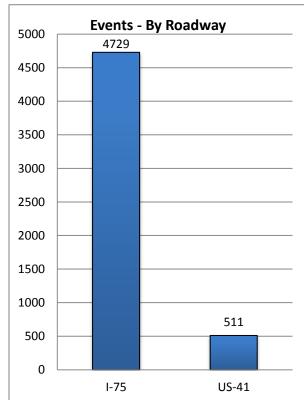

| Total Events on US-41 |
|-----------------------|
| 511                   |

| Total Events on I-75 |
|----------------------|
| 4729                 |

Note: The charts for these tables appear on the following page.