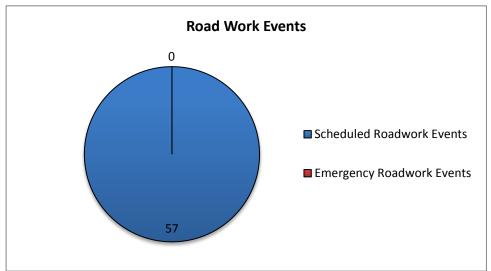

<sup>\*</sup> The DMS used for "Unplanned Events" includes crashes, congestion, visibility, silver alerts, etc.

| 14. Road Work - DMS Statistics: |           |                          |                   |
|---------------------------------|-----------|--------------------------|-------------------|
| Scheduled                       | Emergency |                          | Total # Road Work |
| Road Work                       | Road Work |                          | Patterns          |
| 57                              | 0         |                          | 57                |
| # DMS Used for Road Work        |           | Average # of DMS/Pattern |                   |
| 198                             |           |                          | 3                 |