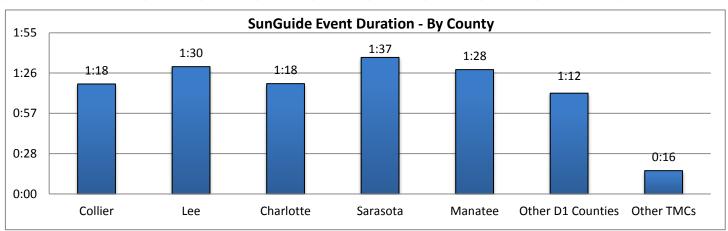

Note: Incident categories that are listed as zero are not included in the chart below.

| 11. SunGuide Event Duration (Average) - by Event Type: |         |        |                       |        |         |           |             |          |
|--------------------------------------------------------|---------|--------|-----------------------|--------|---------|-----------|-------------|----------|
|                                                        | Collier | Lee    | Charlotte Sarasota Ma |        | Manatee | Other D-1 | Other Dist. | All      |
| Incidents                                              | County  | County | County                | County | County  | Counties  | TMCs        | Counties |
| Abandoned Vehicle                                      | 9:46    | 7:46   | 3:42                  | 10:25  | 10:15   | 0:00      | 0:00        | 8:41     |
| Amber Alerts                                           | 0:00    | 0:00   | 0:00                  | 0:00   | 0:00    | 0:00      | 0:00        | 0:00     |
| Bridge Work                                            | 0:18    | 0:23   | 0:00                  | 0:00   | 0:00    | 0:00      | 0:00        | 0:20     |
| Brush Fire                                             | 0:51    | 0:17   | 0:00                  | 0:00   | 0:00    | 0:00      | 0:00        | 0:34     |
| Congestion                                             | 0:45    | 0:57   | 1:19                  | 1:17   | 1:22    | 0:00      | 0:00        | 1:14     |
| Crash                                                  | 1:35    | 1:06   | 1:12                  | 1:14   | 1:28    | 1:12      | 1:01        | 1:18     |
| Debris                                                 | 0:12    | 0:17   | 0:12                  | 0:29   | 0:24    | 0:00      | 0:01        | 0:19     |
| Disabled Vehicle                                       | 1:02    | 0:57   | 1:23                  | 1:34   | 1:23    | 0:00      | 0:11        | 1:12     |
| Emergency Vehicles                                     | 2:12    | 0:30   | 1:27                  | 0:00   | 0:00    | 0:00      | 0:00        | 1:02     |
| Evacuation                                             | 0:00    | 0:00   | 0:00                  | 0:00   | 0:00    | 0:00      | 0:00        | 0:00     |
| Flooding                                               | 0:00    | 0:00   | 0:00                  | 0:00   | 0:00    | 0:00      | 0:00        | 0:00     |
| Interagency Coord.                                     | 0:00    | 0:00   | 0:00                  | 0:19   | 0:00    | 0:00      | 0:00        | 0:19     |
| LEO Alerts                                             | 0:00    | 0:00   | 0:00                  | 0:00   | 0:00    | 0:00      | 0:00        | 0:00     |
| Other                                                  | 0:51    | 0:23   | 0:13                  | 0:08   | 0:15    | 0:00      | 0:00        | 0:30     |
| Pedestrian                                             | 0:02    | 0:00   | 0:00                  | 0:25   | 0:12    | 0:00      | 0:00        | 0:15     |
| Police Activity                                        | 0:24    | 0:20   | 0:55                  | 0:24   | 0:16    | 0:00      | 0:00        | 0:23     |
| PSA                                                    | 0:00    | 84:43  | 0:00                  | 0:00   | 0:00    | 0:00      | 0:00        | 84:43    |
| Road Work - Emergency                                  | 0:00    | 0:00   | 0:00                  | 0:00   | 0:00    | 0:00      | 0:00        | 0:00     |
| Road Work - Scheduled                                  | 4:22    | 6:39   | 5:59                  | 4:46   | 3:04    | 0:00      | 0:00        | 5:41     |
| Silver Alert                                           | 0:00    | 3:22   | 0:00                  | 0:00   | 0:00    | 0:00      | 0:00        | 3:22     |
| Special Events                                         | 31:21   | 3:43   | 0:00                  | 0:00   | 0:00    | 0:00      | 0:00        | 12:55    |
| Vehicle Fire                                           | 1:20    | 1:23   | 2:09                  | 0:00   | 2:15    | 0:00      | 0:00        | 1:36     |
| Visibility                                             | 3:43    | 3:47   | 3:26                  | 3:07   | 2:24    | 0:00      | 0:00        | 3:21     |
| Weather                                                | 0:37    | 2:42   | 1:39                  | 2:19   | 1:27    | 0:00      | 0:00        | 1:47     |
| Wildlife                                               | 0:00    | 0:00   | 0:20                  | 0:39   | 0:00    | 0:00      | 0:00        | 0:29     |
| Total Incidents                                        | 1:18    | 1:30   | 1:18                  | 1:37   | 1:28    | 1:12      | 0:16        | 1:28     |