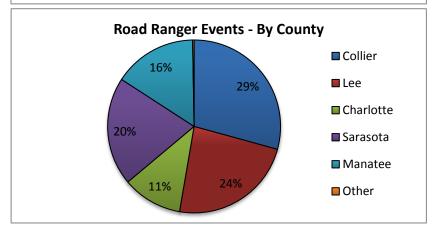

| 19. Road Ranger Events By County: |             |  |  |
|-----------------------------------|-------------|--|--|
| District 1                        | Road Ranger |  |  |
| Counties                          | Events      |  |  |
| Collier                           | 855         |  |  |
| Lee                               | ee 685      |  |  |
| Charlotte 327                     |             |  |  |
| Sarasota                          | 592         |  |  |
| Manatee                           | 455         |  |  |
| Other 8                           |             |  |  |
| Totals                            | 2922        |  |  |