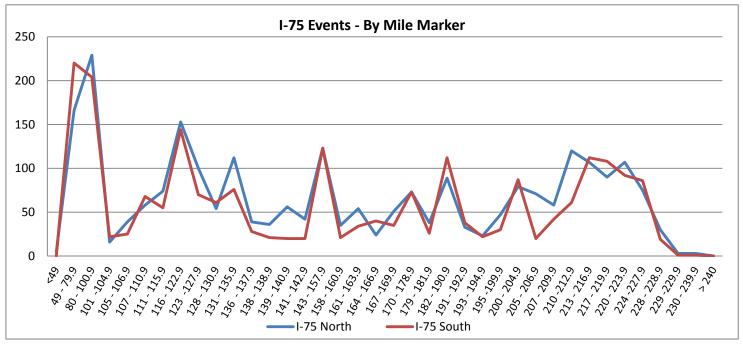

| 15. Event Location - Summary By Exit Reference | <u>:</u> : |
|------------------------------------------------|------------|
|------------------------------------------------|------------|

|                  |      | ary by Exit Reference. |      |
|------------------|------|------------------------|------|
| I-75 Northbound  |      | I-75 Southbound        |      |
| Mile <49         | 5    | Mile <49               | 0    |
| Mile 49-79.9     | 166  | Mile 49-79.9           | 220  |
| Mile 80-100.9    | 229  | Mile 80-100.9          | 204  |
| Mile 101-104.9   | 16   | Mile 101-104.9         | 22   |
| Mile 105-106.9   | 39   | Mile 105-106.9         | 25   |
| Mile 107-110.9   | 58   | Mile 107-110.9         | 68   |
| Mile 111-115.9   | 74   | Mile 111-115.9         | 55   |
| Mile 116-122.9   | 153  | Mile 116-122.9         | 144  |
| Mile 123-127.9   | 100  | Mile 123-127.9         | 70   |
| Mile 128-130.9   | 54   | Mile 128-130.9         | 61   |
| Mile 131-135.9   | 112  | Mile 131-135.9         | 76   |
| Mile 136 -137.9  | 39   | Mile 136 -137.9        | 28   |
| Mile 138 -138.9  | 36   | Mile 138 -138.9        | 21   |
| Mile 139 - 140.9 | 56   | Mile 139 - 140.9       | 20   |
| Mile 141 - 142.9 | 42   | Mile 141 - 142.9       | 20   |
| Mile 143 - 157.9 | 123  | Mile 143 - 157.9       | 123  |
| Mile 158 - 160.9 | 35   | Mile 158 - 160.9       | 21   |
| Mile 161 - 163.9 | 54   | Mile 161 - 163.9       | 34   |
| Mile 164 - 166.9 | 24   | Mile 164 - 166.9       | 40   |
| Mile 167 -169.9  | 51   | Mile 167 -169.9        | 35   |
| Mile 170 - 178.9 | 73   | Mile 170 - 178.9       | 73   |
| Mile 179 - 181.9 | 38   | Mile 179 - 181.9       | 26   |
| Mile 182 - 190.9 | 89   | Mile 182 - 190.9       | 112  |
| Mile 191 - 192.9 | 33   | Mile 191 - 192.9       | 38   |
| Mile 193 - 194.9 | 23   | Mile 193 - 194.9       | 22   |
| Mile 195 -199.9  | 47   | Mile 195 -199.9        | 30   |
| Mile 200 - 204.9 | 79   | Mile 200 - 204.9       | 87   |
| Mile 205 - 206.9 | 71   | Mile 205 - 206.9       | 20   |
| Mile 207 - 209.9 | 58   | Mile 207 - 209.9       | 42   |
| Mile 210 -212.9  | 120  | Mile 210 -212.9        | 61   |
| Mile 213 - 216.9 | 107  | Mile 213 - 216.9       | 112  |
| Mile 217 - 219.9 | 90   | Mile 217 - 219.9       | 108  |
| Mile 220 - 223.9 | 107  | Mile 220 - 223.9       | 92   |
| Mile 224 -227.9  | 75   | Mile 224 -227.9        | 86   |
| Mile 228 - 228.9 | 30   | Mile 228 - 228.9 19    |      |
| Mile 229 -229.9  | 3    | Mile 229 -229.9 1      |      |
| Mile 230 - 239.9 | 3    | Mile 230 - 239.9       | 1    |
| > Mile 240       | 0    | > Mile 240             | 0    |
| North Total      | 2512 | South Total            | 2217 |