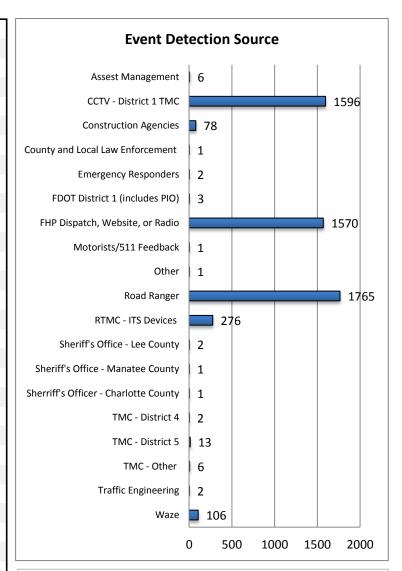

| 16. Event Detection Source:               |      |        |
|-------------------------------------------|------|--------|
| Assest Management (includes Dbi & ICA)    | 6    | 0.1%   |
| CCTV - District 1 TMC                     | 1596 | 29.4%  |
| CCTV - Other                              | 0    | 0.0%   |
| Construction Agencies                     | 78   | 1.4%   |
| County and Local Law Enforcement          | 1    | 0.0%   |
| Emergency Operations Centers              | 0    | 0.0%   |
| Emergency Responders                      | 2    | 0.0%   |
| FDOT District 1 ITS Managers              | 0    | 0.0%   |
| FDOT District 1 (includes PIO)            | 3    | 0.1%   |
| FDOT Maintenance                          | 0    | 0.0%   |
| FHP Dispatch, Website, or Radio           | 1570 | 28.9%  |
| FHP Incident Alerts                       | 0    | 0.0%   |
| Fire Department                           | 0    | 0.0%   |
| HazMat/DEP                                | 0    | 0.0%   |
| мссо                                      | 0    | 0.0%   |
| Media                                     | 0    | 0.0%   |
| Motorists/511 Feedback                    | 1    | 0.0%   |
| Other                                     | 1    | 0.0%   |
| Other Airport                             | 0    | 0.0%   |
| Other Field Personnel                     | 0    | 0.0%   |
| Road Ranger                               | 1765 | 32.5%  |
| RTMC - ITS Devices (TSS & Safety Barrier) | 276  | 5.1%   |
| RTMC Scanner                              | 0    | 0.0%   |
| RTMC Staff (On Scene)                     | 0    | 0.0%   |
| Sherriff's Officer - Charlotte County     | 1    | 0.0%   |
| Sheriff's Office - Collier County         | 0    | 0.0%   |
| Sheriff's Office - Lee County             | 2    | 0.0%   |
| Sheriff's Office - Manatee County         | 1    | 0.0%   |
| Sheriff's Office - Sarasota County        | 0    | 0.0%   |
| SW Florida Internantion Airport           | 0    | 0.0%   |
| TMC - District 4                          | 2    | 0.0%   |
| TMC - District 5                          | 13   | 0.2%   |
| TMC - District 7                          | 0    | 0.0%   |
| TMC - Other                               | 6    | 0.1%   |
| Tow Truck Companies                       | 0    | 0.0%   |
| Traffic Engineering                       | 2    | 0.0%   |
| Waze                                      | 106  | 2.0%   |
| Total Number of Incidents                 | 5432 | 100.0% |