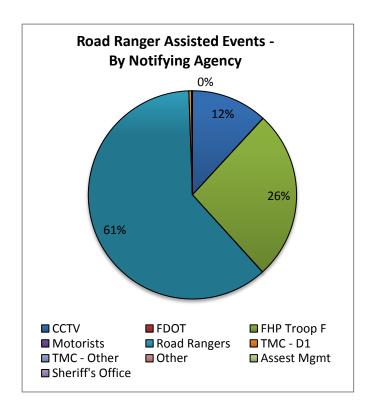

| 21. Road Ranger Assisted Events - |           |        |
|-----------------------------------|-----------|--------|
| By Notifying Agency:              |           |        |
| Notifying                         | Number of | % of   |
| Agency                            | Events    | Events |
| CCTV                              | 341       | 11.7%  |
| FDOT                              | 1         | 0.0%   |
| FHP Troop F                       | 760       | 26.0%  |
| Motorists                         | 1         | 0.0%   |
| Road Rangers                      | 1762      | 60.3%  |
| TMC - D1                          | 12        | 0.4%   |
| TMC - Other                       | 2         | 0.1%   |
| Other                             | 1         | 0.0%   |
| Assest Mgmt                       | 1         | 0.0%   |
| Sheriff's Office                  | 0         | 0.0%   |
| Waze                              | 41        | 1.4%   |
| Totals                            | 2922      | 100.0% |