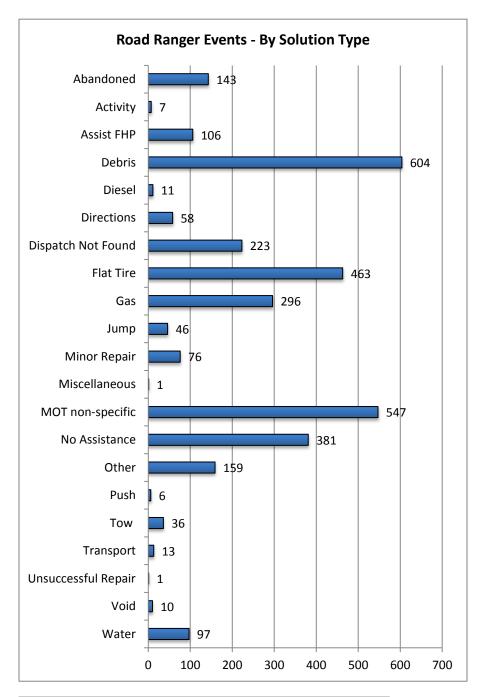

## SWIFT SunGuide Center March, 2015

| Centennial | TO          |
|------------|-------------|
|            | 1915 * 2015 |

| 22 Dood Parson From                          | <b>+</b> 0 |  |  |
|----------------------------------------------|------------|--|--|
| 23. Road Ranger Events -                     |            |  |  |
| By Solution Type:  Problem Type # of Assists |            |  |  |
| Abandoned                                    | 143        |  |  |
| Absorbant                                    | 0          |  |  |
| Activity                                     | 7          |  |  |
| Assist FHP                                   | 106        |  |  |
| Bleach                                       | 0          |  |  |
| Cold Patch Asphalt                           | 0          |  |  |
| Debris                                       | 604        |  |  |
| Deploy Cones                                 | 004        |  |  |
| Diesel                                       | 11         |  |  |
| Directions                                   | 58         |  |  |
|                                              |            |  |  |
| Dispatch Not Found                           | 223        |  |  |
| Flare                                        | 0          |  |  |
| Flat Tire                                    | 463        |  |  |
| Flood Lamp                                   | 0          |  |  |
| Gas                                          | 296        |  |  |
| Jump                                         | 46         |  |  |
| Livestock                                    | 0          |  |  |
| Lockout                                      | 0          |  |  |
| Minor Repair                                 | 76         |  |  |
| Miscellaneous                                | 1          |  |  |
| MOT non-specific                             | 547        |  |  |
| No Assistance                                | 381        |  |  |
| Oil                                          | 0          |  |  |
| Other                                        | 159        |  |  |
| Phone                                        | 0          |  |  |
| Portland Cement                              | 0          |  |  |
| Push                                         | 6          |  |  |
| Radio                                        | 0          |  |  |
| Tow                                          | 36         |  |  |
| Translate                                    | 0          |  |  |
| Transmission Fluid                           | 0          |  |  |
| Transport                                    | 13         |  |  |
| Turbo Flare                                  | 0          |  |  |
| Unsuccessful Repair                          | 1          |  |  |
| Void                                         | 10         |  |  |
| Water                                        | 97         |  |  |
| Wildlife                                     | 0          |  |  |
| Total Assist Activities                      | 3284       |  |  |

Note: Problem Type categories listed as zero are not included in the above chart.