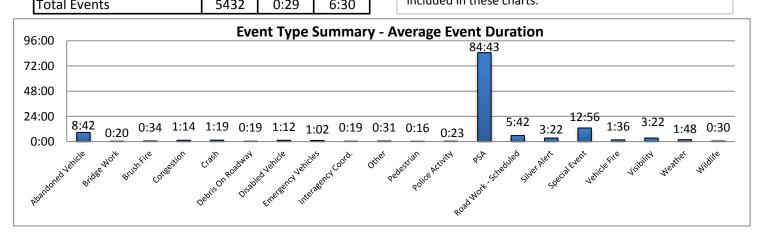

Note: Event Detection Source Categories listed as zero are not included in the above chart.

| 17. Event Type Summary |             |                       |                              |
|------------------------|-------------|-----------------------|------------------------------|
| Event Types            | # of Events | Average On Scene Time | Average<br>Event<br>Duration |
| Abandoned Vehicle      | 206         | 2:08                  | 8:42                         |
| Amber Alert            | 0           | 0:00                  | 0:00                         |
| Bridge Work            | 2           | 0:11                  | 0:20                         |
| Brush Fire             | 2           | 0:00                  | 0:34                         |
| Congestion             | 495         | 0:01                  | 1:14                         |
| Crash                  | 879         | 0:56                  | 1:19                         |
| Debris On Roadway      | 704         | 0:11                  | 0:19                         |
| Disabled Vehicle       | 2622        | 0:22                  | 1:12                         |
| Emergency Vehicles     | 12          | 0:54                  | 1:02                         |
| Evacuation             | 0           | 0:00                  | 0:00                         |
| Flooding               | 0           | 0:00                  | 0:00                         |
| Interagency Coord.     | 1           | 0:12                  | 0:19                         |
| LEO Alert              | 0           | 0:00                  | 0:00                         |
| Other                  | 146         | 0:02                  | 0:31                         |
| Pedestrian             | 8           | 0:06                  | 0:16                         |
| Police Activity        | 174         | 0:19                  | 0:23                         |
| PSA                    | 1           | 0:00                  | 84:43                        |
| Road Work - Emergency  | 0           | 0:00                  | 0:00                         |
| Road Work - Scheduled  | 93          | 0:17                  | 5:42                         |
| Silver Alert           | 15          | 0:00                  | 3:22                         |
| Special Event          | 3           | 0:00                  | 12:56                        |
| Vehicle Fire           | 7           | 1:10                  | 1:36                         |
| Visibility             | 41          | 0:22                  | 3:22                         |
| Weather                | 19          | 0:00                  | 1:48                         |
| Wildlife               | 2           | 0:10                  | 0:30                         |
| Total Events           | 5432        | 0:29                  | 6:30                         |

Note: Event Type Categories listed as zero are not included in these charts.