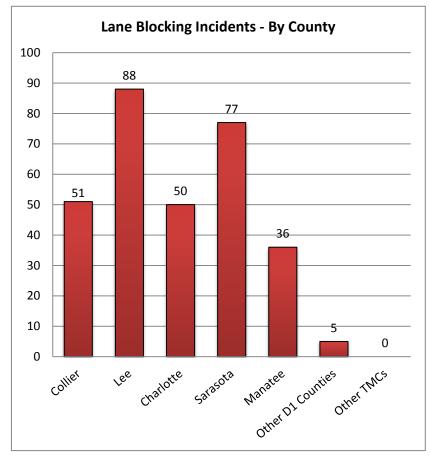

Table 7 includes all lane blocking incidents & events for all 12 District 1 Counties.

| 8. Lane Blocking In | icidents - By C | ounty and Roa | dway:     |          |         |              |
|---------------------|-----------------|---------------|-----------|----------|---------|--------------|
|                     | Collier         | Lee           | Charlotte | Sarasota | Manatee | Other Dist 1 |
| Roadways            | County          | County        | County    | County   | County  | Counties     |
| I-75                | 27              | 69            | 41        | 54       | 14      | -            |
| US-41               | 23              | 16            | 9         | 16       | 18      | -            |
| I-275               | -               | -             | -         | -        | 0       | -            |
| Arterials           | 1               | 3             | 0         | 7        | 4       | 5            |
| Total Incidents     | 51              | 88            | 50        | 77       | 36      | 5            |