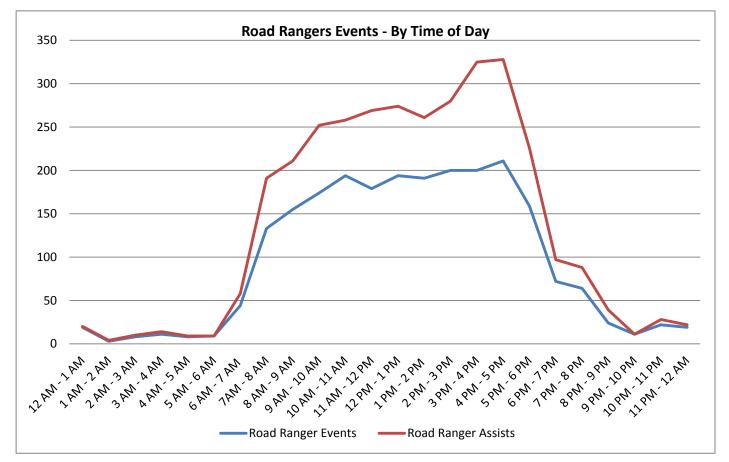

| 22. Road Ranger Assisted Events - |
|-----------------------------------|
| By Time of Day:                   |

| by fille of Day. |                                             |  |
|------------------|---------------------------------------------|--|
| RR               | RR                                          |  |
| Events           | Assists                                     |  |
| 19               | 20                                          |  |
| 3                | 4                                           |  |
| 8                | 10                                          |  |
| 11               | 14                                          |  |
| 8                | 9                                           |  |
| 9                | 9                                           |  |
| 44               | 58                                          |  |
| 133              | 191                                         |  |
| 155              | 211                                         |  |
| 174              | 252                                         |  |
| 194              | 258                                         |  |
| 179              | 269                                         |  |
|                  | RR Events  19 3 8 11 8 9 44 133 155 174 194 |  |

| Time          | RR     | RR      |
|---------------|--------|---------|
| of Day        | Events | Assists |
| 12 PM - 1 PM  | 194    | 274     |
| 1 PM - 2 PM   | 191    | 261     |
| 2 PM - 3 PM   | 200    | 280     |
| 3 PM - 4 PM   | 200    | 325     |
| 4 PM - 5 PM   | 211    | 328     |
| 5 PM - 6 PM   | 159    | 226     |
| 6 PM - 7 PM   | 72     | 97      |
| 7 PM - 8 PM   | 64     | 88      |
| 8 PM - 9 PM   | 24     | 39      |
| 9 PM - 10 PM  | 11     | 11      |
| 10 PM - 11 PM | 22     | 28      |
| 11 PM - 12 AM | 19     | 22      |
| Totals        | 2304   | 3284    |