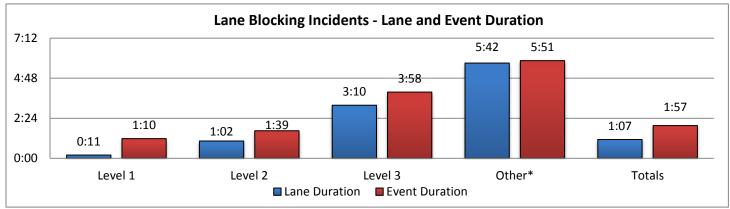

1:40

| 9. LANE E | 9. LANE BLOCKING INCIDENTS - By Incident Level: |          |          |            |          |          |                  |          |          |                 |          |          |
|-----------|-------------------------------------------------|----------|----------|------------|----------|----------|------------------|----------|----------|-----------------|----------|----------|
|           | Collier County                                  |          | nty      | Lee County |          |          | Charlotte County |          |          | Sarasota County |          |          |
|           |                                                 | Lane     | Event    |            | Lane     | Event    |                  | Lane     | Event    |                 | Lane     | Event    |
|           | Events                                          | Duration | Duration | Events     | Duration | Duration | Events           | Duration | Duration | Evevnts         | Duration | Duration |
| Level 1   | 15                                              | 0:13     | 1:14     | 22         | 0:11     | 0:49     | 13               | 0:11     | 0:53     | 36              | 0:11     | 1:21     |
| Level 2   | 4                                               | 0:41     | 1:39     | 14         | 1:13     | 1:37     | 11               | 1:04     | 1:27     | 23              | 1:00     | 1:38     |
| Level 3   | 13                                              | 4:39     | 5:34     | 8          | 1:33     | 2:02     | 9                | 2:21     | 2:44     | 10              | 2:08     | 2:59     |

|         | Manatee County |          | Other Dist 1 Counties |        |          | Other Distrcit TMCs |        |          | Total    |         |          |          |
|---------|----------------|----------|-----------------------|--------|----------|---------------------|--------|----------|----------|---------|----------|----------|
|         |                | Lane     | Event                 |        | Lane     | Event               |        | Lane     | Event    |         | Lane     | Event    |
|         | Events         | Duration | Duration              | Events | Duration | Duration            | Events | Duration | Duration | Evevnts | Duration | Duration |
| Level 1 | 18             | 0:13     | 1:27                  | 0      | 0:00     | 0:00                | 0      | 0:00     | 0:00     | 104     | 0:11     | 1:10     |
| Level 2 | 9              | 0:58     | 2:00                  | 0      | 0:00     | 0:00                | 0      | 0:00     | 0:00     | 61      | 1:02     | 1:39     |
| Level 3 | 5              | 1:07     | 2:00                  | 5      | 7:37     | 9:04                | 0      | 0:00     | 0:00     | 50      | 3:10     | 3:58     |
| Other*  | 4*             | 2:50     | 3:13                  | 0*     | 0:00     | 0:00                | 0*     | 0:00     | 0:00     | 92*     | 5:42     | 5:51     |
| Totals  | 32             | 0:34     | 1:41                  | 5      | 7:37     | 9:04                | 0      | 0:00     | 0:00     | 215     | 1:07     | 1:57     |