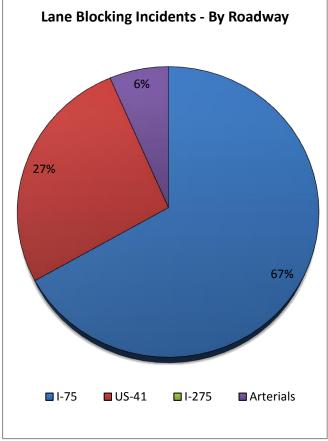

Table 7 includes all lane blocking incidents & events for all 12 District 1 Counties.

| 8. Lane Blocking In | icidents - By C | ounty and Roa | dway:     |          |         |              |
|---------------------|-----------------|---------------|-----------|----------|---------|--------------|
|                     | Collier         | Lee           | Charlotte | Sarasota | Manatee | Other Dist 1 |
| Roadways            | County          | County        | County    | County   | County  | Counties     |
| I-75                | 27              | 69            | 41        | 54       | 14      | -            |
| US-41               | 23              | 16            | 9         | 16       | 18      | -            |
| I-275               | -               | -             | -         | -        | 0       | -            |
| Arterials           | 1               | 3             | 0         | 7        | 4       | 5            |
| Total Incidents     | 51              | 88            | 50        | 77       | 36      | 5            |

|                 | District 7* | District 6* | District 4* | FL Turnpike* | Total Incidents |
|-----------------|-------------|-------------|-------------|--------------|-----------------|
| Roadways        | TMC         | TMC         | TMC         | TMC          | By Roadway      |
| I-75            | 0           | 0           | 0           | -            | 205             |
| US-41           | 0           | 0           | -           | -            | 82              |
| I-275           | 0           | -           | -           | -            | 0               |
| Arterials       | 0           | 0           | 0           | 0            | 20              |
| Total Incidents | 0           | 0           | 0           | 0            | 307             |