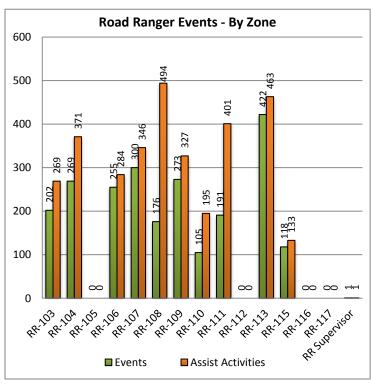

| 20. Road Ranger Events - By Zone: |             |            |
|-----------------------------------|-------------|------------|
| Road Ranger                       | Road Ranger | Assist     |
| Zones                             | Events      | Activities |
| RR-103                            | 202         | 269        |
| RR-104                            | 269         | 371        |
| RR-105                            | 0           | 0          |
| RR-106                            | 255         | 284        |
| RR-107                            | 300         | 346        |
| RR-108                            | 176         | 494        |
| RR-109                            | 273         | 327        |
| RR-110                            | 105         | 195        |
| RR-111                            | 191         | 401        |
| RR-112                            | 0           | 0          |
| RR-113                            | 422         | 463        |
| RR-115                            | 118         | 133        |
| RR-116                            | 0           | 0          |
| RR-117                            | 0           | 0          |
| RR Supervisor                     | 1           | 1          |
| Totals                            | 2312        | 3284       |