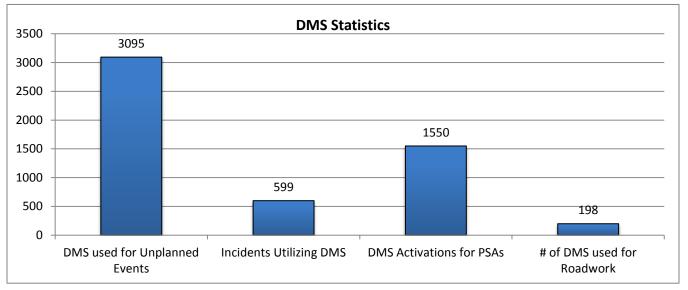

| 12. Event DMS Statistics: |                     |                       |                     |
|---------------------------|---------------------|-----------------------|---------------------|
| Number of DMS Used for    | Number of Incidents | Average Number of DMS | Average DMS Message |
| Unplanned Events*:        | Utilizing DMS       | per Incident          | Duration            |
| 3095                      | 599                 | 5                     | 2:06                |

| 13. PSA - DMS Activations:            |  |  |  |  |  |  |  |  |
|---------------------------------------|--|--|--|--|--|--|--|--|
| Number of Public Service Announcement |  |  |  |  |  |  |  |  |
| DMS Activations                       |  |  |  |  |  |  |  |  |
| 1550                                  |  |  |  |  |  |  |  |  |

<sup>\*</sup> The DMS used for "Unplanned Events" includes crashes, congestion, visibility, silver alerts, etc.

| 14. Road Work - DMS Statistics: |           |                          |                   |
|---------------------------------|-----------|--------------------------|-------------------|
| Scheduled                       | Emergency |                          | Total # Road Work |
| Road Work                       | Road Work |                          | Patterns          |
| 57                              | 0         |                          | 57                |
| # DMS Used for Road Work        |           | Average # of DMS/Pattern |                   |
| 198                             |           |                          | 3                 |