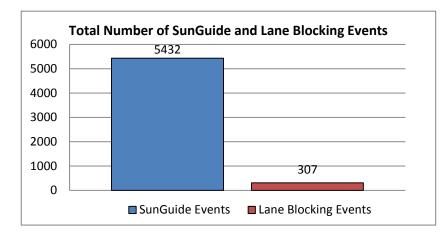

Please note that all times in this report are in HH:MM format except where specifically noted.

| 1. Total Number of SunGuide Events: |  |
|-------------------------------------|--|
| 5432                                |  |

| 2. | Number of Lane Blocking Events: |
|----|---------------------------------|
|    | 307                             |