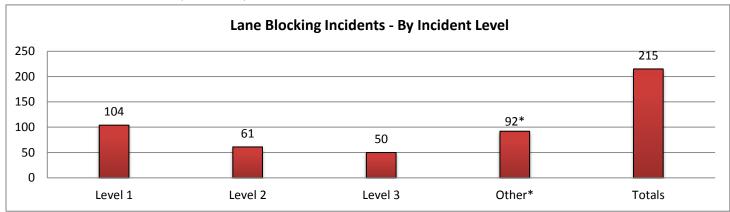

1:40

| 9. LANE E | 9. LANE BLOCKING INCIDENTS - By Incident Level: |          |          |            |          |          |                  |          |          |                 |          |          |
|-----------|-------------------------------------------------|----------|----------|------------|----------|----------|------------------|----------|----------|-----------------|----------|----------|
|           | Collier County                                  |          | nty      | Lee County |          |          | Charlotte County |          |          | Sarasota County |          |          |
|           |                                                 | Lane     | Event    |            | Lane     | Event    |                  | Lane     | Event    |                 | Lane     | Event    |
|           | Events                                          | Duration | Duration | Events     | Duration | Duration | Events           | Duration | Duration | Evevnts         | Duration | Duration |
| Level 1   | 15                                              | 0:13     | 1:14     | 22         | 0:11     | 0:49     | 13               | 0:11     | 0:53     | 36              | 0:11     | 1:21     |
| Level 2   | 4                                               | 0:41     | 1:39     | 14         | 1:13     | 1:37     | 11               | 1:04     | 1:27     | 23              | 1:00     | 1:38     |
| Level 3   | 13                                              | 4:39     | 5:34     | 8          | 1:33     | 2:02     | 9                | 2:21     | 2:44     | 10              | 2:08     | 2:59     |

|         | Manatee County |          | Other Dist 1 Counties |        |          | Other Distrcit TMCs |        |          | Total    |         |          |          |
|---------|----------------|----------|-----------------------|--------|----------|---------------------|--------|----------|----------|---------|----------|----------|
|         |                | Lane     | Event                 |        | Lane     | Event               |        | Lane     | Event    |         | Lane     | Event    |
|         | Events         | Duration | Duration              | Events | Duration | Duration            | Events | Duration | Duration | Evevnts | Duration | Duration |
| Level 1 | 18             | 0:13     | 1:27                  | 0      | 0:00     | 0:00                | 0      | 0:00     | 0:00     | 104     | 0:11     | 1:10     |
| Level 2 | 9              | 0:58     | 2:00                  | 0      | 0:00     | 0:00                | 0      | 0:00     | 0:00     | 61      | 1:02     | 1:39     |
| Level 3 | 5              | 1:07     | 2:00                  | 5      | 7:37     | 9:04                | 0      | 0:00     | 0:00     | 50      | 3:10     | 3:58     |
| Other*  | 4*             | 2:50     | 3:13                  | 0*     | 0:00     | 0:00                | 0*     | 0:00     | 0:00     | 92*     | 5:42     | 5:51     |
| Totals  | 32             | 0:34     | 1:41                  | 5      | 7:37     | 9:04                | 0      | 0:00     | 0:00     | 215     | 1:07     | 1:57     |

<sup>\*</sup>Incidents classified as "Other" are police activity or scheduled road work, and are not included in the Level 1, 2, & 3 totals.

6:22

0:45

| 10. SunGuide Events - | by Event | Туре:  |           |          |         |           |             |           |
|-----------------------|----------|--------|-----------|----------|---------|-----------|-------------|-----------|
|                       | Collier  | Lee    | Charlotte | Sarasota | Manatee | Other D-1 | Other Dist. | Total #   |
| Incidents             | County   | County | County    | County   | County  | Counties  | TMCs        | of Events |
| Abandoned Vehicle     | 36       | 75     | 19        | 49       | 27      | 0         | 0           | 206       |
| Amber Alerts          | 0        | 0      | 0         | 0        | 0       | 0         | 0           | 0         |
| Bridge Work           | 1        | 1      | 0         | 0        | 0       | 0         | 0           | 2         |
| Brush Fire            | 1        | 1      | 0         | 0        | 0       | 0         | 0           | 2         |
| Congestion            | 23       | 86     | 22        | 164      | 200     | 0         | 0           | 495       |
| Crash                 | 72       | 178    | 64        | 295      | 259     | 10        | 1           | 879       |
| Debris                | 120      | 168    | 121       | 176      | 118     | 0         | 1           | 704       |
| Disabled Vehicle      | 806      | 642    | 203       | 517      | 448     | 0         | 6           | 2622      |
| Emergency Vehicles    | 1        | 6      | 5         | 0        | 0       | 0         | 0           | 12        |
| Evacuation            | 0        | 0      | 0         | 0        | 0       | 0         | 0           | 0         |
| Flooding              | 0        | 0      | 0         | 0        | 0       | 0         | 0           | 0         |
| Interagency Coord.    | 0        | 0      | 0         | 1        | 0       | 0         | 0           | 1         |
| LEO Alerts            | 0        | 0      | 0         | 0        | 0       | 0         | 0           | 0         |
| Other                 | 58       | 44     | 10        | 21       | 13      | 0         | 0           | 146       |
| Pedestrian            | 1        | 0      | 0         | 3        | 4       | 0         | 0           | 8         |
| Police Activity       | 50       | 64     | 11        | 24       | 25      | 0         | 0           | 174       |
| PSA                   | 0        | 1      | 0         | 0        | 0       | 0         | 0           | 1         |
| Road Work - Emergency | 0        | 0      | 0         | 0        | 0       | 0         | 0           | 0         |
| Road Work - Scheduled | 21       | 43     | 17        | 8        | 4       | 0         | 0           | 93        |
| Silver Alert          | 0        | 15     | 0         | 0        | 0       | 0         | 0           | 15        |
| Special Events        | 1        | 2      | 0         | 0        | 0       | 0         | 0           | 3         |
| Vehicle Fire          | 2        | 3      | 1         | 0        | 1       | 0         | 0           | 7         |
| Visibility            | 11       | 8      | 8         | 8        | 6       | 0         | 0           | 41        |
| Weather               | 3        | 4      | 3         | 4        | 5       | 0         | 0           | 19        |
| Wildlife              | 0        | 0      | 1         | 1        | 0       | 0         | 0           | 2         |
| Total Incidents       | 1207     | 1341   | 485       | 1271     | 1110    | 10        | 8           | 5432      |