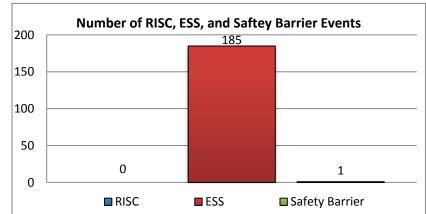

# 3. Number of RISC Events: 0

| 6. Average Open Roads Policy &          |      |  |  |  |  |  |  |
|-----------------------------------------|------|--|--|--|--|--|--|
| Normal Traffic Times for I-75 Incidents |      |  |  |  |  |  |  |
| Average Incident Duration From First    | 0:56 |  |  |  |  |  |  |
| Responder Arrival to Travel Lane Open   | 0.30 |  |  |  |  |  |  |
| Average Incident Duration From First    | 1:09 |  |  |  |  |  |  |
| Responder Notified to Travel Lane Open  | 1.09 |  |  |  |  |  |  |
| Average Incident Duration From First    | 1:43 |  |  |  |  |  |  |
| Responder Notified to Normal Traffic    | 1.43 |  |  |  |  |  |  |