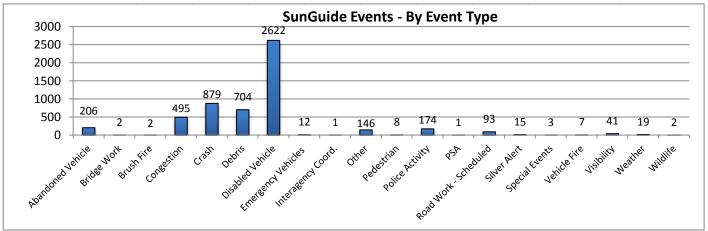

<sup>\*</sup>Incidents classified as "Other" are police activity or scheduled road work, and are not included in the Level 1, 2, & 3 totals.

6:22

0:45

| 10. SunGuide Events - | by Event | Туре:  |           |          |         |           |             |           |
|-----------------------|----------|--------|-----------|----------|---------|-----------|-------------|-----------|
|                       | Collier  | Lee    | Charlotte | Sarasota | Manatee | Other D-1 | Other Dist. | Total #   |
| Incidents             | County   | County | County    | County   | County  | Counties  | TMCs        | of Events |
| Abandoned Vehicle     | 36       | 75     | 19        | 49       | 27      | 0         | 0           | 206       |
| Amber Alerts          | 0        | 0      | 0         | 0        | 0       | 0         | 0           | 0         |
| Bridge Work           | 1        | 1      | 0         | 0        | 0       | 0         | 0           | 2         |
| Brush Fire            | 1        | 1      | 0         | 0        | 0       | 0         | 0           | 2         |
| Congestion            | 23       | 86     | 22        | 164      | 200     | 0         | 0           | 495       |
| Crash                 | 72       | 178    | 64        | 295      | 259     | 10        | 1           | 879       |
| Debris                | 120      | 168    | 121       | 176      | 118     | 0         | 1           | 704       |
| Disabled Vehicle      | 806      | 642    | 203       | 517      | 448     | 0         | 6           | 2622      |
| Emergency Vehicles    | 1        | 6      | 5         | 0        | 0       | 0         | 0           | 12        |
| Evacuation            | 0        | 0      | 0         | 0        | 0       | 0         | 0           | 0         |
| Flooding              | 0        | 0      | 0         | 0        | 0       | 0         | 0           | 0         |
| Interagency Coord.    | 0        | 0      | 0         | 1        | 0       | 0         | 0           | 1         |
| LEO Alerts            | 0        | 0      | 0         | 0        | 0       | 0         | 0           | 0         |
| Other                 | 58       | 44     | 10        | 21       | 13      | 0         | 0           | 146       |
| Pedestrian            | 1        | 0      | 0         | 3        | 4       | 0         | 0           | 8         |
| Police Activity       | 50       | 64     | 11        | 24       | 25      | 0         | 0           | 174       |
| PSA                   | 0        | 1      | 0         | 0        | 0       | 0         | 0           | 1         |
| Road Work - Emergency | 0        | 0      | 0         | 0        | 0       | 0         | 0           | 0         |
| Road Work - Scheduled | 21       | 43     | 17        | 8        | 4       | 0         | 0           | 93        |
| Silver Alert          | 0        | 15     | 0         | 0        | 0       | 0         | 0           | 15        |
| Special Events        | 1        | 2      | 0         | 0        | 0       | 0         | 0           | 3         |
| Vehicle Fire          | 2        | 3      | 1         | 0        | 1       | 0         | 0           | 7         |
| Visibility            | 11       | 8      | 8         | 8        | 6       | 0         | 0           | 41        |
| Weather               | 3        | 4      | 3         | 4        | 5       | 0         | 0           | 19        |
| Wildlife              | 0        | 0      | 1         | 1        | 0       | 0         | 0           | 2         |
| Total Incidents       | 1207     | 1341   | 485       | 1271     | 1110    | 10        | 8           | 5432      |

Note: Event Detection Source Categories listed as zero are not included in the above chart.

| 17. Event Type Summary |             |                       |                              |
|------------------------|-------------|-----------------------|------------------------------|
| Event Types            | # of Events | Average On Scene Time | Average<br>Event<br>Duration |
| Abandoned Vehicle      | 206         | 2:08                  | 8:42                         |
| Amber Alert            | 0           | 0:00                  | 0:00                         |
| Bridge Work            | 2           | 0:11                  | 0:20                         |
| Brush Fire             | 2           | 0:00                  | 0:34                         |
| Congestion             | 495         | 0:01                  | 1:14                         |
| Crash                  | 879         | 0:56                  | 1:19                         |
| Debris On Roadway      | 704         | 0:11                  | 0:19                         |
| Disabled Vehicle       | 2622        | 0:22                  | 1:12                         |
| Emergency Vehicles     | 12          | 0:54                  | 1:02                         |
| Evacuation             | 0           | 0:00                  | 0:00                         |
| Flooding               | 0           | 0:00                  | 0:00                         |
| Interagency Coord.     | 1           | 0:12                  | 0:19                         |
| LEO Alert              | 0           | 0:00                  | 0:00                         |
| Other                  | 146         | 0:02                  | 0:31                         |
| Pedestrian             | 8           | 0:06                  | 0:16                         |
| Police Activity        | 174         | 0:19                  | 0:23                         |
| PSA                    | 1           | 0:00                  | 84:43                        |
| Road Work - Emergency  | 0           | 0:00                  | 0:00                         |
| Road Work - Scheduled  | 93          | 0:17                  | 5:42                         |
| Silver Alert           | 15          | 0:00                  | 3:22                         |
| Special Event          | 3           | 0:00                  | 12:56                        |
| Vehicle Fire           | 7           | 1:10                  | 1:36                         |
| Visibility             | 41          | 0:22                  | 3:22                         |
| Weather                | 19          | 0:00                  | 1:48                         |
| Wildlife               | 2           | 0:10                  | 0:30                         |
| Total Events           | 5432        | 0:29                  | 6:30                         |